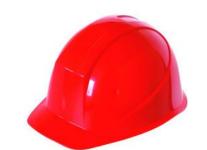

## <u>Translate these descriptions</u>

Screwdrivers comes in various sizes and with several tip shapes. Screwdrivers used by electricians should have insulated handles. Using a screwdriver for a particular job, the width of the screwdriver tip should match the width of the screw slot.

## Choose the right name of the tool

- Picture 1
  - a. Safety glasses
  - b. Grippingplier
  - c. CuttingPlier
- Picture 2
  - a. Safety helmet
  - b. Safety glasses
  - c. Grippingplier
- Picture 3
  - a. Screwdriver
  - b. Clamp meter
  - c. Hammer
- Picture 4
  - a. Wrench
  - b. Safety shoes
  - c. Cuttingplier
- Picture 5
  - a. Hammer
  - b. Screwdriver
  - c. Wrench