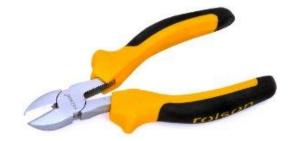

## Choose the right name of the tool

- Picture 1
  - a. Safety glasses
  - b. Grippingplier
  - c. CuttingPlier
- Picture 2
  - a. Safety helmet
  - b. Safety glasses
  - c. Grippingplier
- Picture 3
  - a. Screwdriver
  - b. Clamp meter
  - c. Hammer
- Picture 4
  - a. Wrench
  - b. Safety shoes
  - c. Cuttingplier
- Picture 5
  - a. Hammer
  - b. Screwdriver
  - c. Wrench