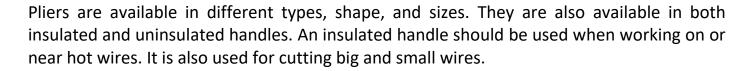

## Choose the right name of the tool

- Picture 1
  - a. Safety glasses
  - b. Grippingplier
  - c. CuttingPlier
- Picture 2
  - a. Safety helmet
  - b. Safety glasses
  - c. Grippingplier
- Picture 3
  - a. Screwdriver
  - b. Clamp meter
  - c. Hammer
- Picture 4
  - a. Wrench
  - b. Safety shoes
  - c. Cuttingplier
- Picture 5
  - a. Hammer
  - b. Screwdriver
  - c. Wrench